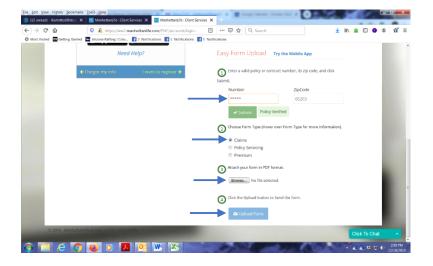

# **Easy Form Upload:**

3. Click on "Contract/Policy Holder"

4. Click on "Start Uploading"

- 5. Need to add policy # and zip code
- 6. Click on "Claims" button
- 7. Click on the "browse" and upload the pdf claim that you scanned and saved on your computer
- 8. Click "Upload Form" and you will receive a message that you form has been submitted.