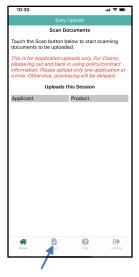

## On the Easy Upload Mobile:

1. Download Easy Upload App.

2. Mark box "An insurance policy or annuity contract holder or their representative"

3. Enter "Policy/Contract Number" and "Zipcode"

4. Hit "Scan" button and push "blue button" to take picture then hit "Continue"

5. Push "Claims" box then hit "Upload"

6. The screen will say "Success"