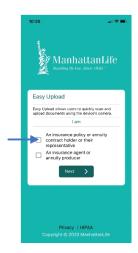

## On the Easy Upload Mobile:

1. Download Easy Upload App.

2. Mark box "An insurance policy or annuity contract holder or their representative"

3. Enter "Policy/Contract Number" and "Zipcode"

4. Hit "Scan" button and push "blue button" to take picture then hit "Continue"