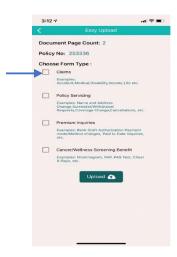

should have the Careington Maximum Care PPO logo on it.
- 4. Voluntary use of this Network may help you save money on your dental treatment. If you go outside the Network, you will have to file the visit with ManhattanLife and will be reimbursed directly from them.

If you need to file your claim there are three options available.

- Easy Upload App. (phone) Use Invoice
- Easy Form Upload (online) Use Invoice
- ManhattanLife Form to be filled out by dentist Mail or Fax

## On the Easy Upload Mobile:

1. Download Easy Upload App.



2. Mark box "An insurance policy or annuity contract holder or their representative"



3. Enter "Policy/Contract Number" and "Zipcode"



4. Hit "Scan" button and push "blue button" to take picture then hit "Continue"



5. Push "Claims" box then hit "Upload"



6. The screen will say "Success"



# **Easy Form Upload:**







3. Click on "Contract/Policy Holder"



4. Click on "Start Uploading"



- 5. Need to add policy # and zip code
- 6. Click on "Claims" button
- 7. Click on the "browse" and upload the pdf claim that you scanned and saved on your computer
- 8. Click "Upload Form" and you will receive a message that you form has been submitted.



# **CLAIM FOR DENTAL BENEFITS**

#### Submit x-rays with:

· treatments involving gold restoration, crowns, root canals, or bridgework X-RAYS MAY BE REQUESTED FOR OTHER

SERVICES

Any person who knowingly and with intent to injure, defraud, or deceive any insurance Company files a statement of claim containing any false, incomplete or misleading information is guilty of a felony of the third degre