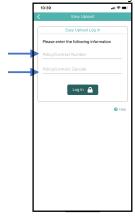

## On the Easy Upload Mobile:

1. Download Easy Upload App.

2. Mark box "An insurance policy or annuity contract holder or their representative"

3. Enter "Policy/Contract Number" and "Zipcode"

4. Hit "Scan" button and push "blue button" to take picture then hit "Continue"