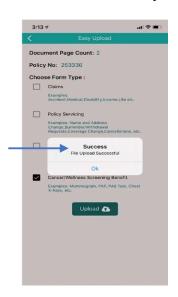

## On the Easy Upload Mobile:

1. Download Easy Upload App.

2. Mark box "An insurance policy or annuity contract holder or their representative"

3. Enter "Policy/Contract Number" and "Zipcode"

4. Hit "Scan" button and push "blue button" to take picture then hit "Continue"

5. Push "Claims" box then hit "Upload"

6. The screen will say "Success"